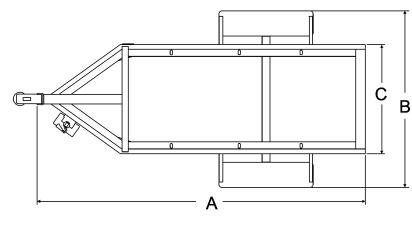

### **Coupler Options**

3" Pintle Eye 20,000 lbs. (9,072 kg)

#EE36264

2" Ball Coupler 6,000 lbs. (2,722 kg) #29228

10,000 lbs. (4,536 kg) #EE43254

2-5/16" Ball Coupler 14,000 lbs. (6,350 kg)

#EE43253

| Trailer Dimensions     |                     |                   |                   |                   |                   |  |
|------------------------|---------------------|-------------------|-------------------|-------------------|-------------------|--|
| A                      | В                   | С                 | D                 | E                 |                   |  |
|                        | В                   |                   |                   | MIN               | MAX               |  |
| 104.5 in<br>(2,654 mm) | 56 in<br>(1,422 mm) | 35 in<br>(889 mm) | 17 in<br>(432 mm) | 17 in<br>(432 mm) | 21 in<br>(533 mm) |  |
| Trailer Weight         |                     |                   |                   |                   |                   |  |
| 406 lbs. (184 kg)*     |                     |                   |                   |                   |                   |  |