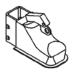

### STANDARD TRAILER EQUIPMENT

- Fits MQ Power Generator Model DCA25USI, DCA25SSIU4F
- Single-axle Design with Leaf Spring Suspension
- H.D. Welded Steel Frame Construction
- Formed Channel for Generator Mounting and Support
- 4-hole Channel Allows 3-position, Adjustable Coupler Height; 4-inches O/A
- Tongue Mounted Swivel Jack (rated 2,000 lbs./907 kg lift)
- Replaceable, Bolt-on Steel Fenders
- Powder Coat Paint Process including: Frame, Channel, Actuator and Fenders
- D.O.T. Approved Tail Lamps, Stop Lamps, Turn Signal Lamps, Side Marker Lamps