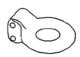

### **OPTIONAL TRAILER EQUIPMENT**

- Pintle Eye 3-inch
- Adjustable 2-inch Ball Coupler
- Adjustable 2 5/16-inch Ball Coupler
- Rear Stabilizer Stands
- Spare Tire with Locking Mount
- Anti-Theft Wheel Lock

### **Coupler Options**

3" Pintle Eye 20,000 lbs. (9,072 kg)

#EE36264

2" Ball Coupler 6,000 lbs. (2,722 kg) #29228

10,000 lbs. (4,536 kg) #EE43254

2-5/16" Ball Coupler 14,000 lbs. (6,350 kg)

#EE43253

| Trailer Dimensions     |                     |                   |                   |                   |                   |  |
|------------------------|---------------------|-------------------|-------------------|-------------------|-------------------|--|
| A                      | В                   | С                 | D                 | E                 |                   |  |
|                        | В                   |                   |                   | MIN               | MAX               |  |
| 104.5 in<br>(2,654 mm) | 56 in<br>(1,422 mm) | 35 in<br>(889 mm) | 17 in<br>(432 mm) | 17 in<br>(432 mm) | 21 in<br>(533 mm) |  |
| Trailer Weight         |                     |                   |                   |                   |                   |  |
| 406 lbs. (184 kg)*     |                     |                   |                   |                   |                   |  |