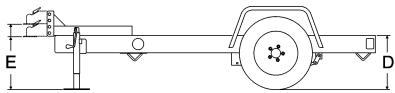

### **Coupler Options**

3" Pintle Eye 20,000 lbs. (9,072 kg)

#EE36264

2" Ball Coupler 6,000 lbs. (2,722 kg) #29228

10,000 lbs. (4,536 kg) #EE43254

2-5/16" Ball Coupler 14,000 lbs. (6,350 kg)

#EE43253

| Trailer Dimensions     |                     |                   |                   |                   |                   |  |
|------------------------|---------------------|-------------------|-------------------|-------------------|-------------------|--|
| A                      | В                   | С                 | D                 | E                 |                   |  |
|                        | В                   |                   |                   | MIN               | MAX               |  |
| 104.5 in<br>(2,654 mm) | 56 in<br>(1,422 mm) | 35 in<br>(889 mm) | 17 in<br>(432 mm) | 17 in<br>(432 mm) | 21 in<br>(533 mm) |  |
| Trailer Weight         |                     |                   |                   |                   |                   |  |
| 406 lbs. (184 kg)*     |                     |                   |                   |                   |                   |  |