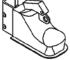

### **Coupler Options**

3" Pintle Eye 20,000 lbs. (9,072 kg)

#EE36264

2" Ball Coupler 6,000 lbs. (2,722 kg) #29228

10,000 lbs. (4,536 kg) #EE43254

2-5/16" Ball Coupler 14,000 lbs. (6,350 kg)

#EE43253

| Trailer Dimensions     |                     |                   |                   |                   |                   |  |
|------------------------|---------------------|-------------------|-------------------|-------------------|-------------------|--|
| A                      | В                   | С                 | D                 | E                 |                   |  |
|                        | В                   |                   |                   | MIN               | MAX               |  |
| 104.5 in<br>(2,654 mm) | 56 in<br>(1,422 mm) | 35 in<br>(889 mm) | 17 in<br>(432 mm) | 17 in<br>(432 mm) | 21 in<br>(533 mm) |  |
| Trailer Weight         |                     |                   |                   |                   |                   |  |
| 406 lbs. (184 kg)*     |                     |                   |                   |                   |                   |  |