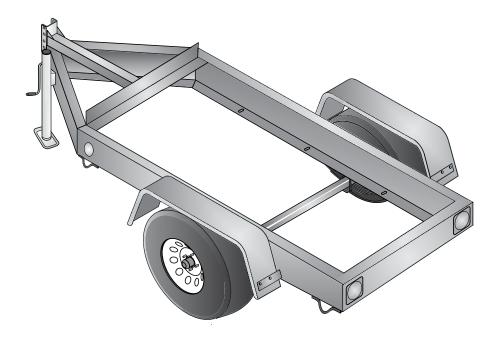

## **MQ POWER Single Axle Trailer**

| TRLR25US Technical Data                                    |                                           |  |  |  |
|------------------------------------------------------------|-------------------------------------------|--|--|--|
| Gross Vehicle Weight Rating (GVWR) — 2,720 lbs. (1,234 kg) | Tire Size — ST175/80D13 LR-C              |  |  |  |
| Gross Axle Weight Rating (GAWR) — 3,500 lbs. (1,588 kg)    | Wheel Bolt Pattern — 5 Lug                |  |  |  |
| Coupler Rating — See coupler options on back page.         | Tire Load Rating — 1,360 lbs/617 kg (ea.) |  |  |  |

### STANDARD TRAILER EQUIPMENT

- Fits MQ Power Generator Model DCA25USI, DCA25SSIU4F
- Single-axle Design with Leaf Spring Suspension
- H.D. Welded Steel Frame Construction
- Formed Channel for Generator Mounting and Support
- 4-hole Channel Allows 3-position, Adjustable Coupler Height; 4-inches O/A
- Tongue Mounted Swivel Jack (rated 2,000 lbs./907 kg lift)
- Replaceable, Bolt-on Steel Fenders
- Powder Coat Paint Process including: Frame, Channel, Actuator and Fenders
- D.O.T. Approved Tail Lamps, Stop Lamps, Turn Signal Lamps, Side Marker Lamps

### **Coupler Options**

3" Pintle Eye 20,000 lbs. (9,072 kg)

#EE36264

2" Ball Coupler 6,000 lbs. (2,722 kg) #29228

10,000 lbs. (4,536 kg) #EE43254

2-5/16" Ball Coupler 14,000 lbs. (6,350 kg)

#EE43253

| Trailer Dimensions     |                     |                   |                   |                   |                   |  |
|------------------------|---------------------|-------------------|-------------------|-------------------|-------------------|--|
| A                      | В                   | С                 | D                 | E                 |                   |  |
|                        | В                   |                   |                   | MIN               | MAX               |  |
| 104.5 in<br>(2,654 mm) | 56 in<br>(1,422 mm) | 35 in<br>(889 mm) | 17 in<br>(432 mm) | 17 in<br>(432 mm) | 21 in<br>(533 mm) |  |
| Trailer Weight         |                     |                   |                   |                   |                   |  |
| 406 lbs. (184 kg)*     |                     |                   |                   |                   |                   |  |